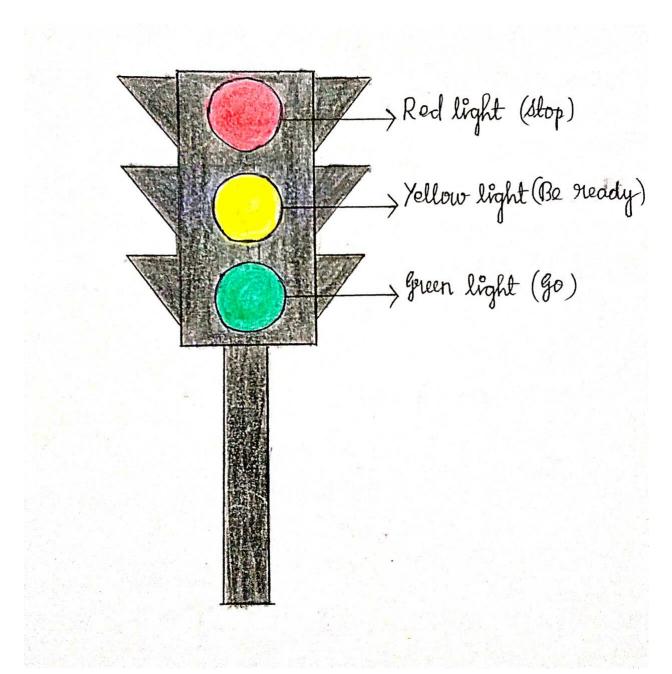

irst aid

## I. Answer the following:

- 1. What should you do to cross the road?

  We should use zebra crossing to cross the road.
- Why should you follow safety rules?We should follow safety rules to prevent accidents.
- 3. Which is the safe place for playing? Playground is the safe place for playing.
- 4. Why should we not burn crackers inside the house?

We should not burn crackers inside the house because it may cause fire.

5. What is first aid?

The immediate help given to an injured person before the doctor arrives is called first aid.

### II. Choose the correct answer:

- 1. What will you do on a busy road?
  - (a) Play cricket (b) walk on the footpath
- 2. What would you like to do in the kitchen?
  - (a) Peel oranges (b) play with matchsticks

# III. Draw the traffic lights:



**Traffic lights**